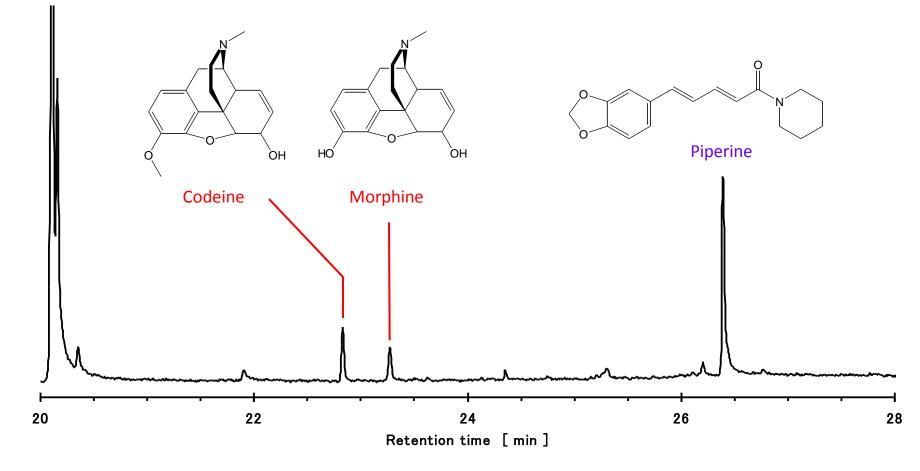

## **Screening with Triage DOA + TCA**

Total ion chromatogram of organic compounds obtained

from Chinese herb medicine by Curie-point thermal desorption technique.

JCI-22

AS-15M T

Total ion chromatogram of organic compounds obtained from Chinese herb medicine by Curie-point thermal desorption technique.