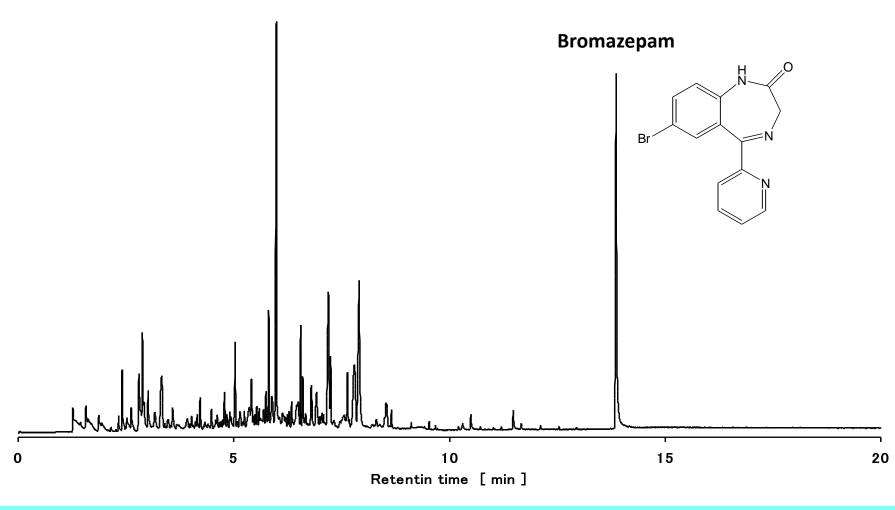

Total ion chromatogram of organic compounds obtained from unknown solid sample by Curie-point thermal desorption technique.

AS-15M II

Total ion chromatogram of organic compounds obtained from unknown powder by Curie-point thermal desorption technique.