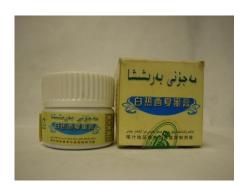

## Curie Point Injector JCI-22 Unknown drug

Chinese herb medicine

| 【制剂名称】白热西夏蜜膏                  |
|-------------------------------|
| 【成 分】黑胡椒,甘松,胡椒(白),阿纳斯根        |
| 火秧、阿片粉 , 白蜡树子, 西红花, 等         |
| 【规 格】30克/瓶, opium             |
| 【功能主治】止痛,镇咳,镇静,催眠,用于感冒,       |
| 肺结核,癫痫,肝、胃疼痛,失眠等。             |
| 【用法用量】口服一次1克,一日一次或尊医嘱。        |
| 【贮 存】密闭,置阴凉干燥处。               |
| [包 装] 30克/瓶(每PET (4) # (表) 09 |
|                               |
| [批号] 0536?                    |