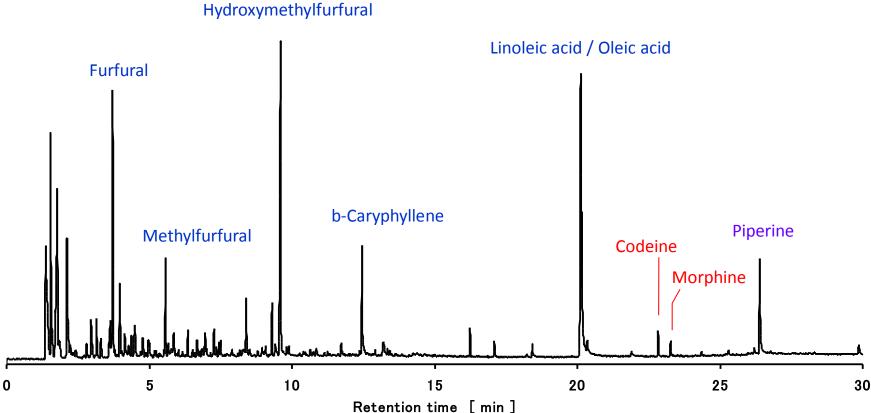

## **Screening with Triage DOA + TCA**

Total ion chromatogram of organic compounds obtained

from Chinese herb medicine by Curie-point thermal desorption technique.

JCI-22

AS-15M T

Total ion chromatogram of organic compounds obtained from Chinese herb medicine by Curie-point thermal desorption technique.