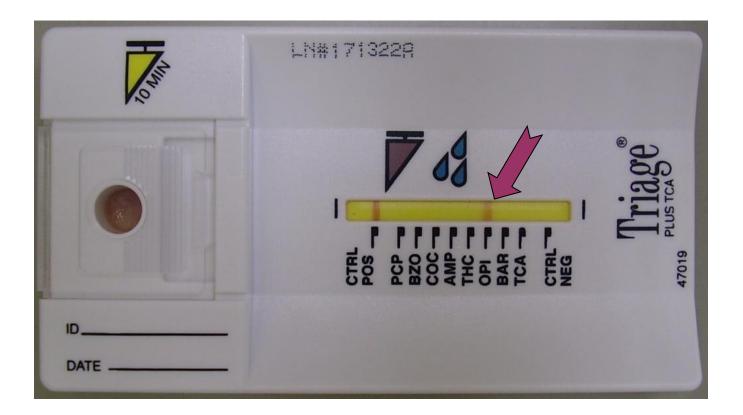

## Curie Point Injector JCI-22 Unknown drug



Chinese herb medicine

| 【制剂名称】白热西夏蜜膏                  |
|-------------------------------|
| 【成 分】黑胡椒,甘松,胡椒(白),阿纳斯根        |
| 火秧、阿片粉 , 白蜡树子, 西红花, 等         |
| 【规 格】30克/瓶, opium             |
| 【功能主治】止痛,镇咳,镇静,催眠,用于感冒,       |
| 肺结核,癫痫,肝、胃疼痛,失眠等。             |
| 【用法用量】口服一次1克,一日一次或尊医嘱。        |
| 【贮 存】密闭,置阴凉干燥处。               |
| [包 装] 30克/瓶(每PET (4) # (表) 09 |
|                               |
| [批号] 0536?                    |



## **Screening with Triage DOA + TCA**





Total ion chromatogram of organic compounds obtained

from Chinese herb medicine by Curie-point thermal desorption technique.



JCI-22

AS-15M T

Total ion chromatogram of organic compounds obtained from Chinese herb medicine by Curie-point thermal desorption technique.





Total ion chromatogram of organic compounds obtained from unknown solid sample by Curie-point thermal desorption technique.



AS-15M II

Total ion chromatogram of organic compounds obtained from unknown powder by Curie-point thermal desorption technique.



JCI-22 JAS-15M I