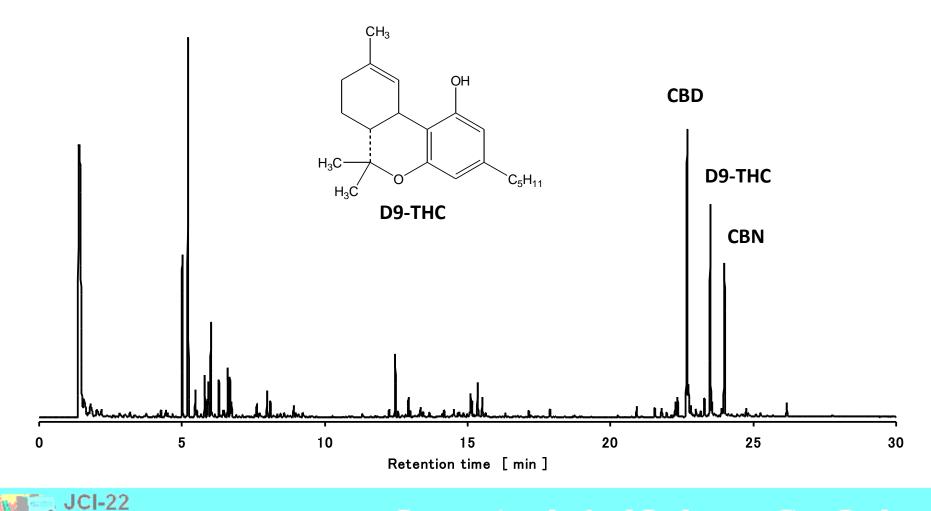

Total ion chromatogram of organic compounds obtained from unknown solid sample by Curie-point thermal desorption technique.

AS-15M II

Total ion chromatogram of organic compounds obtained from unknown powder by Curie-point thermal desorption technique.